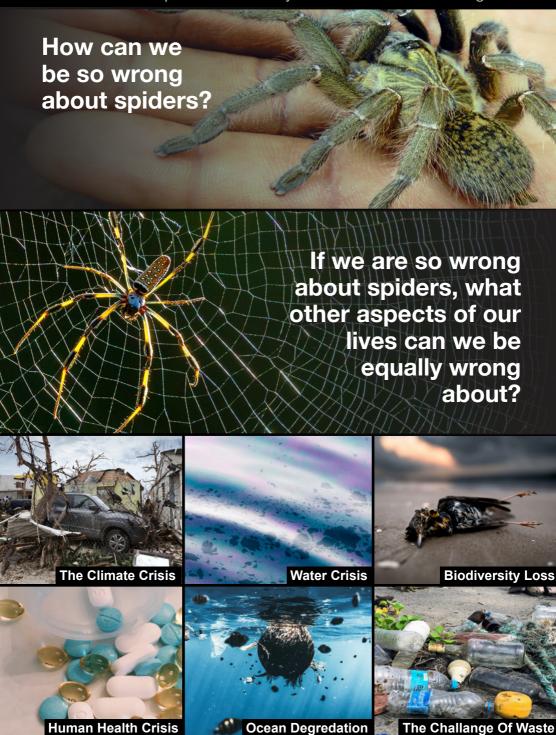

# **Sources Of Understanding**

As we learn more and more about spiders and their bites, we have to be prepared to change our values and beliefs according to the current model of understanding.

# If the world is not LIVING UP TO YOUR EXPECTATIONS

Then you need to **STOP WHAT YOU ARE DOING**, and reconsider how you perceive the world.

- Your current perceptions of the world can be COMPLETELY DISCONNECTED FROM REALITY.
- You have to practice HONEST IGNORANCE.
- Be very careful about BUILDING YOUR VALUES AND BELIEFS UPON WHAT YOU DO NOT KNOW.
- With new information COMES A NEW UNDERSTANDING.